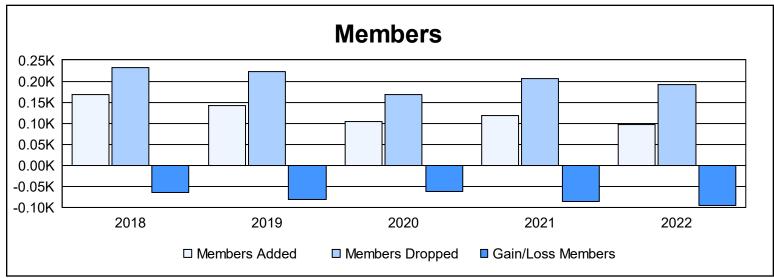

District 24 C

As of June 2022 Cumulative

| Year      | New<br>Clubs | Dropped<br>Clubs | Gain/<br>Loss<br>Clubs | New<br>Members | Charter<br>Members | Reinstate<br>Members | Transfer<br>Members | Total<br>Member<br>Added | Total<br>Members<br>Dropped | Gain/<br>Loss<br>Members |
|-----------|--------------|------------------|------------------------|----------------|--------------------|----------------------|---------------------|--------------------------|-----------------------------|--------------------------|
| 2017-2018 | 0            | 2                | -2                     | 155            | 0                  | 3                    | 9                   | 167                      | 231                         | -64                      |
| 2018-2019 | 1            | 0                | 1                      | 107            | 28                 | 3                    | 4                   | 142                      | 223                         | -81                      |
| 2019-2020 | 0            | 0                | 0                      | 98             | 1                  | 4                    | 1                   | 104                      | 167                         | -63                      |
| 2020-2021 | 0            | 9                | -9                     | 90             | 1                  | 4                    | 23                  | 118                      | 205                         | -87                      |
| 2021-2022 | 0            | 3                | -3                     | 84             | 0                  | 7                    | 6                   | 97                       | 192                         | -95                      |
| Average   | 0            | 3                | -3                     | 107            | 6                  | 4                    | 9                   | 126                      | 204                         | -78                      |