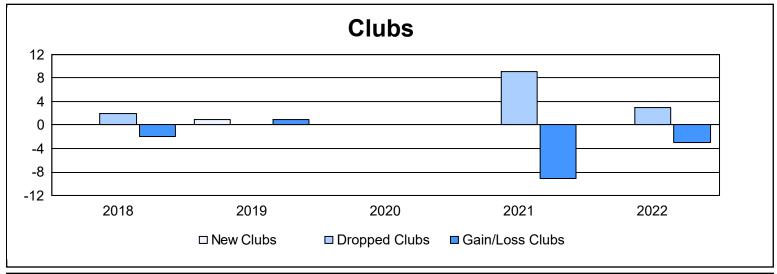

District 24 C

As of June 2022 Cumulative

| Year      | New<br>Clubs | Dropped<br>Clubs | Gain/<br>Loss<br>Clubs | New<br>Members | Charter<br>Members | Reinstate<br>Members | Transfer<br>Members | Total<br>Member<br>Added | Total<br>Members<br>Dropped | Gain/<br>Loss<br>Members |
|-----------|--------------|------------------|------------------------|----------------|--------------------|----------------------|---------------------|--------------------------|-----------------------------|--------------------------|
| 2017-2018 | 0            | 2                | -2                     | 155            | 0                  | 3                    | 9                   | 167                      | 231                         | -64                      |
| 2018-2019 | 1            | 0                | 1                      | 107            | 28                 | 3                    | 4                   | 142                      | 223                         | -81                      |
| 2019-2020 | 0            | 0                | 0                      | 98             | 1                  | 4                    | 1                   | 104                      | 167                         | -63                      |
| 2020-2021 | 0            | 9                | -9                     | 90             | 1                  | 4                    | 23                  | 118                      | 205                         | -87                      |
| 2021-2022 | 0            | 3                | -3                     | 84             | 0                  | 7                    | 6                   | 97                       | 192                         | -95                      |
| Average   | 0            | 3                | -3                     | 107            | 6                  | 4                    | 9                   | 126                      | 204                         | -78                      |